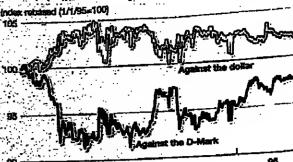

ar "had practically stopped on a net basis," according to Mr Josef Tošovský, CNB governor. This reduced revaluation creating the optimal conditions for a change in exchange rate policy.

How much of the total 1995 inflow of foreign capital is short-term or speculative is a matter of conjecture. Esti-

direct investment, 35 per cent

other long-term capital, 17 per

cent portfolio investment and

18 per cent short-term capital.

capital account was several

times the sum needed to cover

the current account deficit.

and as a result the country's

foreign exchange reserves have

eurged with the official reserves of the Czech National

Bank reaching around \$13.9bn

by the end of last year com-

pared with \$6.2bn at the end of 1994 and \$3.8bn at the end of

The resulting surplus on the





per cent of the total of \$8.4bn. which is nevertheless a destabilising amount in such a small market.

In the three days following the CNB's move, a net \$660m was withdrawn by investors. Mr Tošovský said. Bnt on April I the CNB raised interest rates to try to stem a sharper than-expected rise in inflation in January and February caused mainly by increases in regulated prices.

Fearing that rises in, for example, the price of bread would lead inexorably to nands for higher wages and pensions, the CNB felt it had no choice but to raise interest rates, since a primary goal is to cut inflation further in 1996

to about 8 per cent.

The interest rate increase had the predictable nawelcome effect, from the CNB's point of view, of once again attracting more short-term foreign capital. Abont K